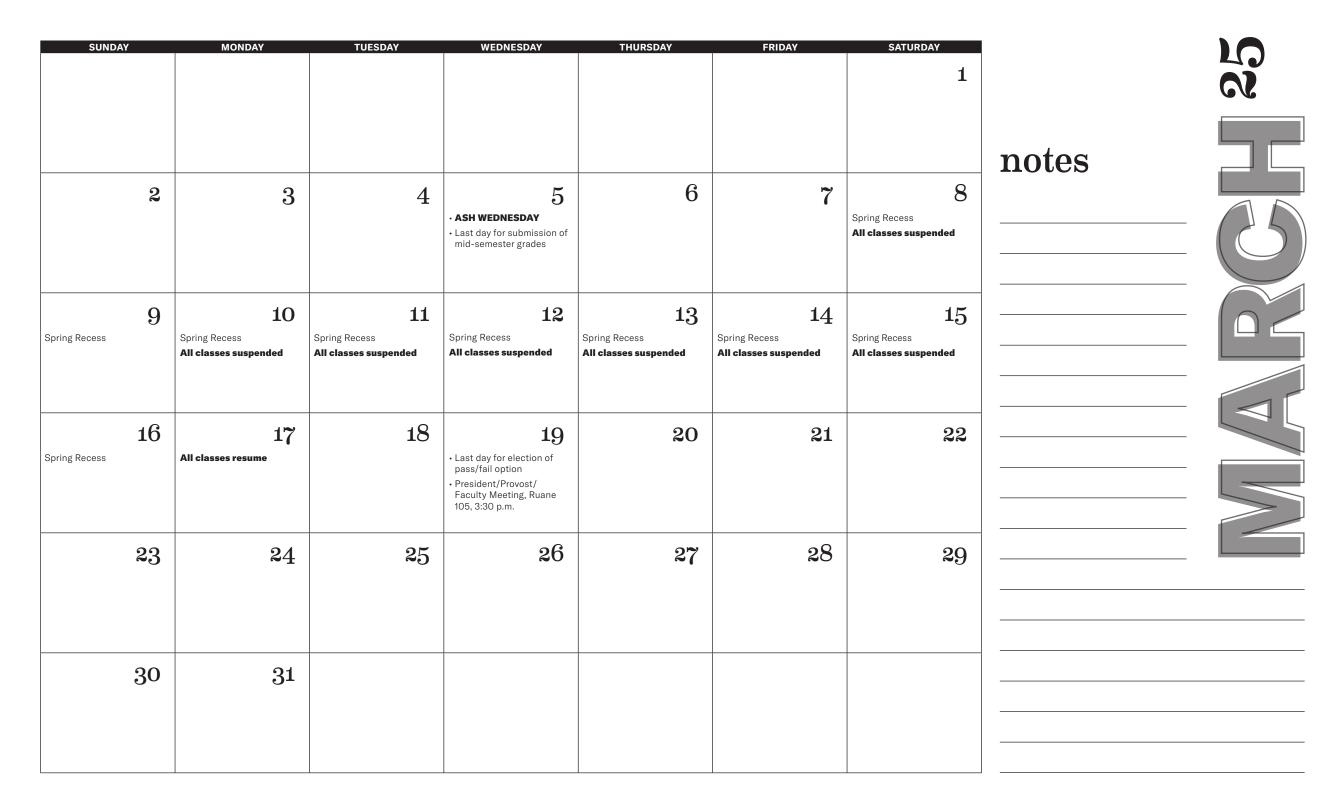

| SUNDAY | MONDAY                                                                           | TUESDAY                        | WEDNESDAY                                                                      | THURSDAY   | FRIDAY | SATURDAY |       |
|--------|----------------------------------------------------------------------------------|--------------------------------|--------------------------------------------------------------------------------|------------|--------|----------|-------|
|        |                                                                                  |                                |                                                                                |            |        | 1        |       |
|        |                                                                                  |                                |                                                                                |            |        |          |       |
|        |                                                                                  |                                |                                                                                |            |        |          | ,     |
|        |                                                                                  |                                |                                                                                |            |        |          | notes |
| 2      | 3                                                                                | 4                              | 5                                                                              | 6          | 7      | 8        |       |
|        | Last day to withdraw from<br>classes with partial refund<br>for graduate and SCE |                                |                                                                                |            |        |          |       |
|        | students                                                                         |                                |                                                                                |            |        |          |       |
|        |                                                                                  |                                |                                                                                |            |        |          |       |
| 9      | 10                                                                               | 11                             | 12                                                                             | 13         | 14     | 15       |       |
|        |                                                                                  |                                |                                                                                |            |        |          |       |
|        |                                                                                  |                                |                                                                                |            |        |          |       |
|        |                                                                                  |                                |                                                                                |            |        |          |       |
| 16     | 17<br>PRESIDENTS' DAY                                                            | 18<br>All classes resume       | 19                                                                             | 20         | 21     | 22       |       |
|        | HOLIDAY<br>Offices closed                                                        | MONDAY CLASS<br>SCHEDULE TO BE |                                                                                |            |        |          |       |
|        | All classes suspended                                                            | FOLLOWED FOR ALL<br>COURSES    |                                                                                |            |        |          |       |
|        | 9.4                                                                              |                                | • Mid-semester<br>date for under- <b>26</b>                                    | <b>0</b> ► | 28     |          |       |
| 23     | 24                                                                               | 25                             | date for under-<br>graduate courses<br>• Last day to submit course-            | 27         | 20     |          |       |
|        |                                                                                  |                                | work to instructor for "I"<br>and "NM" grades for Fall<br>2024 and Winter 2025 |            |        |          |       |
|        |                                                                                  |                                | 2024 and Winter 2025                                                           |            |        |          |       |
|        |                                                                                  |                                |                                                                                |            |        |          |       |
|        |                                                                                  |                                |                                                                                |            |        |          |       |
|        |                                                                                  |                                |                                                                                |            |        |          |       |
|        |                                                                                  |                                |                                                                                |            |        |          |       |